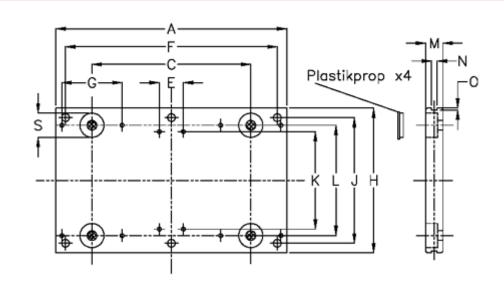

## **Measures**

| А                | = 175     | Holes for bearings                                | = 8 (+0.010 +0.022) | 0             | = 2        |
|------------------|-----------|---------------------------------------------------|---------------------|---------------|------------|
| С                | = 103     | Holes for lubricator nipple = M4 x $0.7 \times 8$ |                     | S             | = 25 x 8.7 |
| E                | = 25      | J                                                 | = 96                | Weight kg/100 | 00 = 0.71  |
| F                | = 155     | К                                                 | = 69                |               |            |
| For bearing = 34 |           | L                                                 | = 72.29             |               |            |
| For slide        | = M/NM 44 | Μ                                                 | = 14.50             |               |            |
| G                | = 56      | Mounting holes                                    | = M8 x 1.25         |               |            |
| Н                | = 116     | Ν                                                 | = 6                 |               |            |